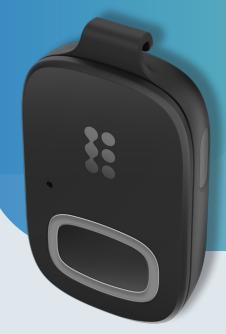

# PERSONAL SAFETY ANYWHERE

**Umbrella**<sup>™</sup> Mobile LTE-M enabled mobile safety device enables personal protection anywhere for a variety of scenarios.

The device provides immediate incident notification and protection through panic button and fall detection. It is ideal for multiple use cases including care and transportation workers, construction or other lone workers, students and teachers on or off campus.

#### Features include:

- Lightweight, ultra-compact, wearable device attached to a lanyard or belt clip
- LTE-M data network enabled
- High quality two-way voice communication
- Geolocation and indoor location
- Fall detection

#### **DIMENSIONS**

- **Size (H x W x D):**: 55 x 35 x 15 mm (2.165 x 1.378 x 0.591 in.)
- Weight: 26 g (0.9 oz.)