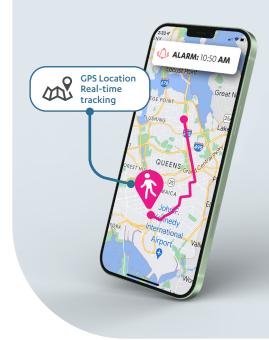

# PERSONAL SAFETY ANYWHERE

**Umbrella**<sup>™</sup> Mobile LTE-M enabled mobile safety device enables personal protection anywhere for a variety of scenarios.

The device provides immediate incident notification and protection through panic button and fall detection. It is ideal for multiple use cases including care and transportation workers, construction or other lone workers, students and teachers on or off campus.

### **GEOLOCATION**

- GNSS
- WiFi
- Cellular triangulation