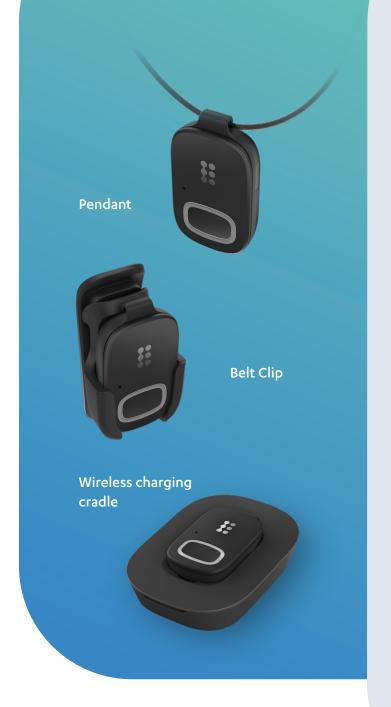

#### Features include:

- Lightweight, ultra-compact, wearable device attached to a lanyard or belt clip
- LTE-M data network enabled
- High quality two-way voice communication
- Geolocation and indoor location
- Fall detection

#### **POWER**

- Battery: Rechargeable
- Battery life: 1 voice call with geolocation.
  Up to 2 days of standby

#### **DIMENSIONS**

- **Size (H x W x D):**: 55 x 35 x 15 mm (2.165 x 1.378 x 0.591 in.)
- Weight: 26 g (0.9 oz.)